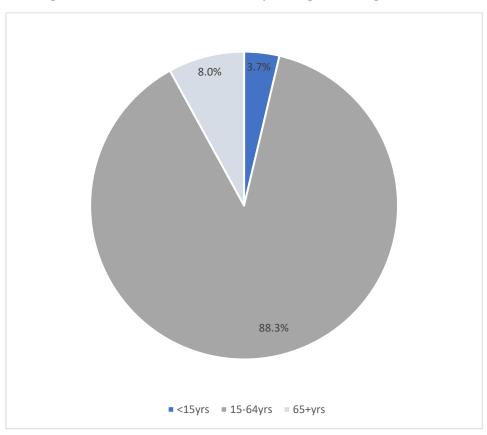

The ages of the visitors were categorized into three broad groups: those younger than 15 years who are regarded as children, those 15 to 64 years who are regarded as working age population, and those 65 years and older are considered retirees. The overall results show that **2,494** visitors (**3.7** percent) visitors were aged less than 15 years, **59,216** visitors (**88.3** percent) were aged 15 to 64 years, and **5,339** visitors (**8.0** percent) were aged 65 years and older (**Figure 3 & Table 5**).