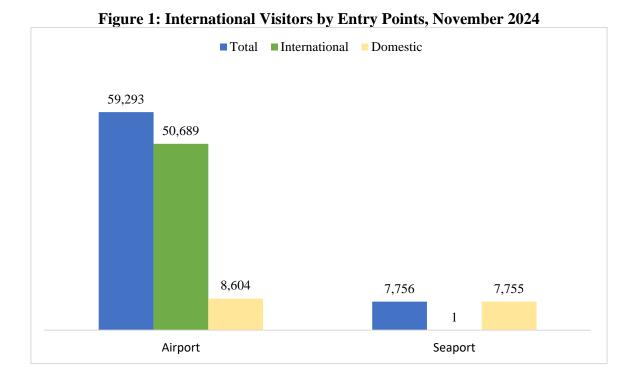

The data shows that in November 2024, **59,293** visitors, equivalent to **88.4** percent of the total visitors, entered through the Airport. **50,689** visitors entered by international flights and **8,604** by domestic flights. The remaining **7,756** visitors entered through the seaport, of whom **1** visitor entered by cruise ship and **7,755** by sea ferry from Tanzania Mainland, as shown in **Figure 1** and **Table 2**.