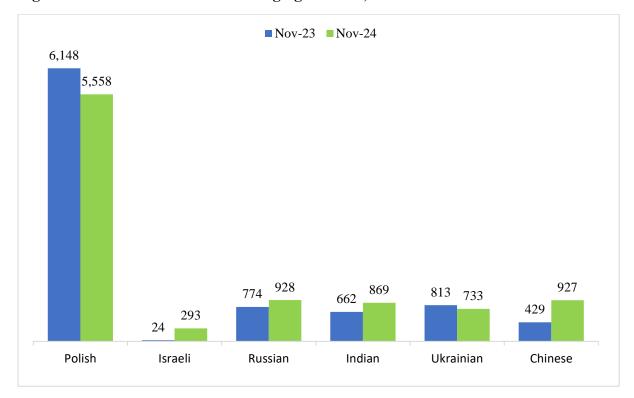

The number of visitors from emerging markets in November 2024 (Poland, India, Russia, Israel, China, and Ukraine) increased by **5.2** percent compared with the number of visitors recorded in November 2023. Other performances are shown in (**Figure 4 & Annex I**).

Annex I: Visitors Arrival from Emerging Markets, November 2023 and November & October 2024

| Nationality | November 2023 | October 2024 | November 2024 | % Change<br>November 2024<br>and November<br>2023 | % Change<br>November 2024<br>and October 2024 |
|-------------|---------------|--------------|---------------|---------------------------------------------------|-----------------------------------------------|
| Russian     | 774           | 479          | 928           | 19.9                                              | 93.7                                          |
| Polish      | 6,148         | 3,530        | 5,558         | -9.6                                              | 57.5                                          |
| Ukrainian   | 813           | 301          | 733           | -9.8                                              | 143.5                                         |
| Chinese     | 429           | 1450         | 927           | 116.1                                             | -36.1                                         |
| Indian      | 662           | 631          | 869           | 31.3                                              | 37.7                                          |
| Israeli     | 24            | 561          | 293           | 1120.8                                            | -47.8                                         |
| Total       | 8,850         | 6,952        | 9,308         | 5.2                                               | 33.9                                          |