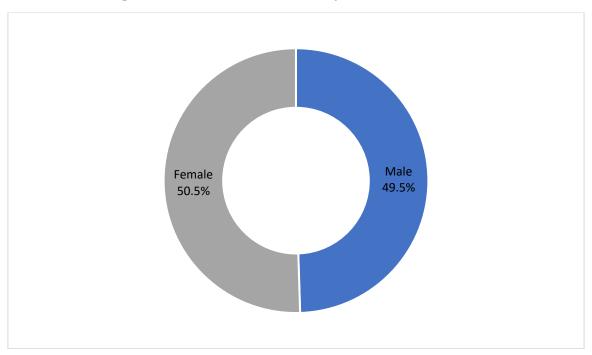

**Table 4 and Figure 2** show that **33,165** visitors (**49.5** percent) were male and **33,884** (**50.5** percent) were female. The number of males and Females decreased by **1.6 and 6.3** percent, respectively, compared with October 2024.